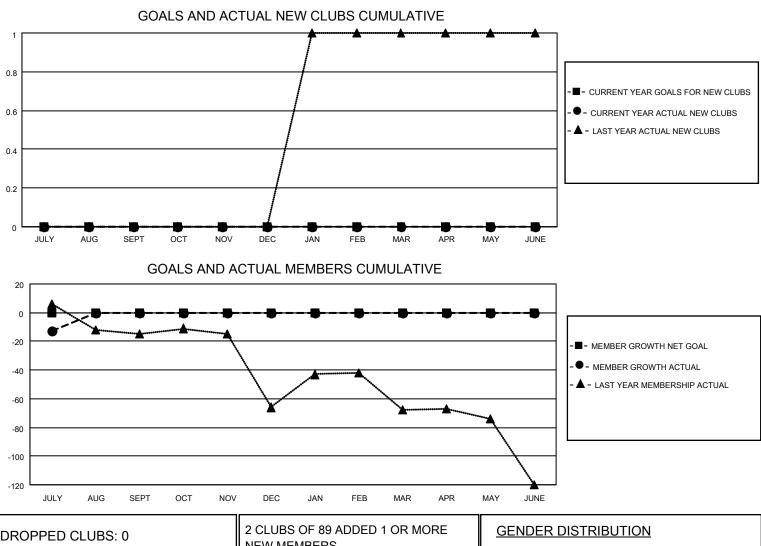

## LOCATION KENTUCKY

District 43 Y

Results as of: 7/31/2020

| Clubs                 |               |           |               | Members               |                          |                         |                                                    |  |
|-----------------------|---------------|-----------|---------------|-----------------------|--------------------------|-------------------------|----------------------------------------------------|--|
| RESULTS FOR 2020-2021 |               |           |               | RESULTS FOR 2020-2021 |                          |                         |                                                    |  |
| QUARTER               | NEW CLUB GOAL | NEW CLUBS | DROPPED CLUBS | QUARTER ME            | EMBER GROWTH NET<br>GOAL | MEMBER GROWTH<br>ACTUAL | DROPPED<br>MEMBERS ACTUAL<br>(including transfers) |  |
| JULY/AUG/SEPT         | 0             | 0         | 0             | JULY/AUG/SEPT         | 0                        | 4                       | 16                                                 |  |
| OCT/NOV/DEC           | 0             | 0         | 0             | OCT/NOV/DEC           | 0                        | 0                       | 0                                                  |  |
| JAN/FEB/MAR           | 0             | 0         | 0             | JAN/FEB/MAR           | 0                        | 0                       | 0                                                  |  |
| APR/MAY/JUNE          | 0             | 0         | 0             | APR/MAY/JUNE          | 0                        | 0                       | 0                                                  |  |

| DROPPED CLUBS: 0 |    | NEW MEMBERS               | <u>GENDER DISTRIBUTION</u> |                |     |
|------------------|----|---------------------------|----------------------------|----------------|-----|
|                  |    |                           | MALE                       | 1,283 (66.79%) |     |
| DROPPED MEMBERS  |    |                           | FEMALE                     | 638 (33.21%)   |     |
| DROFFED MEMBERS  |    |                           | <u> </u>                   |                |     |
| DECEASED         | 5  | CLICK HERE FOR CUMULATIVE | TOTAL FAMILY UNIT MEMBERS  |                | 415 |
| CLUB CANCELLED 0 |    | MEMBERSHIP DATA           |                            |                | 040 |
| OTHER            | 11 |                           | FAMILY MEMBERS PAYING HALF |                | 213 |
| TOTAL            | 16 |                           |                            |                |     |
|                  |    |                           |                            |                |     |